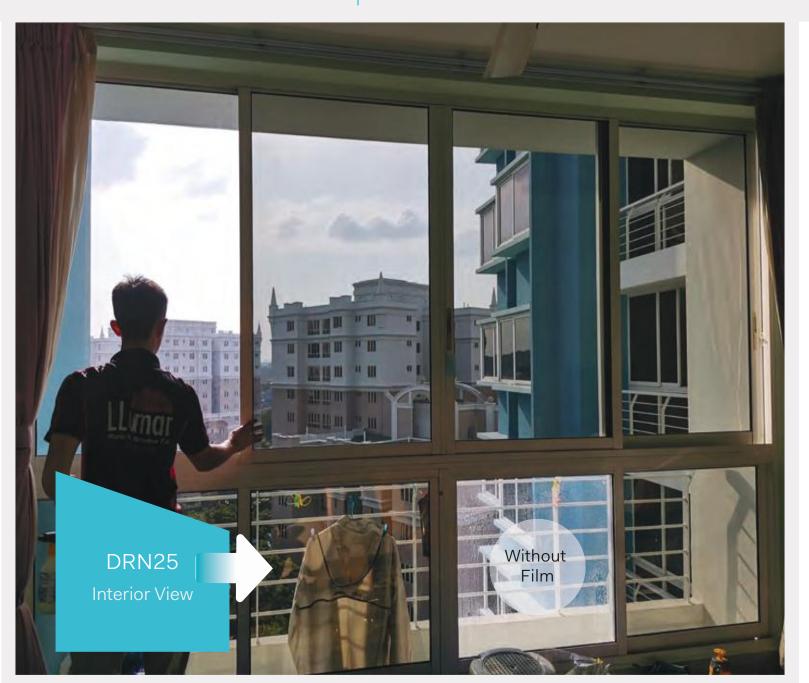

# **DUAL-REFLECTIVE SERIES**

DRN25 SR CDF (Warm Grey)





# PERFORMANCE DATA

| Visible Light Transmittance | 22 % |
|-----------------------------|------|
| Total Solar Energy Rejected | 65 % |
| Ultraviolet Rejected        | 99 % |

### **TECHNICAL DEFINITIONS**

#### Visible Light Transmittance

The percentage of visible light that passess directly through filmed glass.

### Total Solar Energy Rejected

The percentage of total solar energy rejected by filmed glass.

## Ultraviolet Rejected

The percentage of ultraviolet light that is rejected by filmed glass.

# SOLAR CONTROL FILM

www.windowcool.com